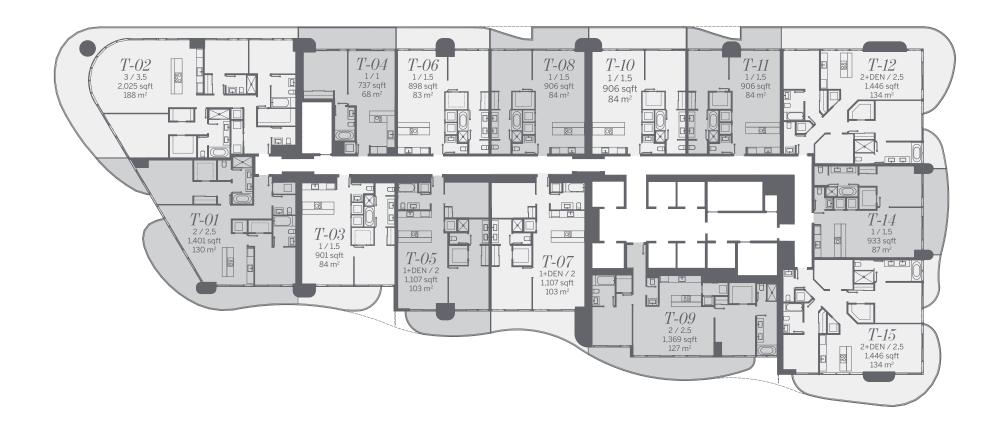

## TOWER UNITS KEY PLAN

BRICKELL FLATIRON

LEVELS 19-49

The interior configuration of the Tower 07 unit Types varies throughout the building and the items depicted on this floor plan may contain modified features which are not available in your Unit. Accordingly, this floor plan may not accurately reflect wall, door and/or column locations and configurations. For the actual layout of your Unit, consult your purchase agreement and/or see Exhibit "2" to the Declaration of Condominium.

stated dimensions are measured to the exterior boundaries of the exterior walls and the centerline of interior demissing walls and in fact vary from the dimensions that would be determined by using the description and definition of the "Unit" set forth in the Declaration (which generally only includes the interior airspace between the perimeter walls and excludes interior structural components). Note that measurements of rooms set forth on this floor plan are generally taken at the greatest points of each given room (as if the room were a perfect rectangle), without regard for any cutouts. Accordingly, the area of the actual room will typically be smaller than the product obtained by multiplying the stated length times width. All dimensions are approximate and may vary with actual construction, and all floor plans and development plans are subject to change.