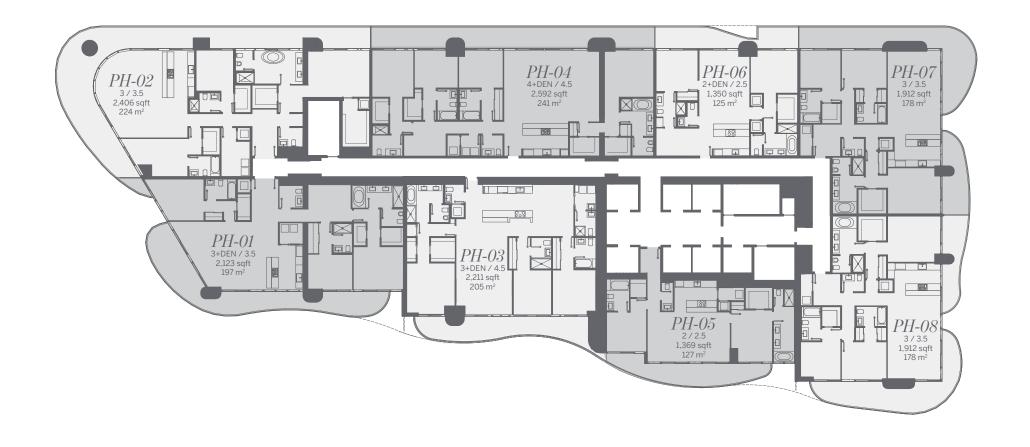

## PENTHOUSE UNITS KEYPLAN

Levels 50-61

stated dimensions are measured to the exterior boundaries of the exterior walls and the centerline of interior demissing walls and in fact vary from the dimensions that would be determined by using the description and definition of the "Unit" set forth in the Declaration (which generally only includes the interior airspace between the perimeter walls and excludes interior structural components). Note that measurements of rooms set forth on this floor plan are generally taken at the greatest points of each given room (as if the room were a perfect rectangle), without regard for any cutouts. Accordingly, the area of the actual room will typically be smaller than the product obtained by multiplying the stated length times width. All dimensions are approximate and may vary with actual construction, and all floor plans and development plans are subject to change.